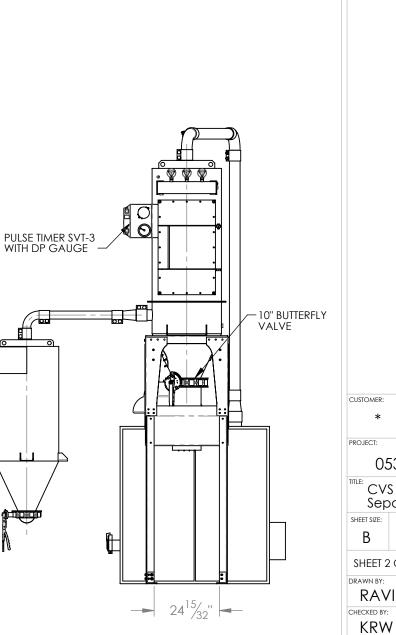

## AMERICAN VACUUM COMPANY

7301 N MONTICELLO AVE SKOKIE, IL 60076 800-321-2849

- GENERAL SPECIFICATIONS:

  1. 400 ICFM @ 16" Hg. CONTINUOUS

  2. SUTORBILT 6M VACUUM PRODUCER WITH
  20Hp TEFC 1800 RPM 460/3/60 MOTOR

  3. 90 SFt FILTER, POLYESTER FELT WITH 99.9%
  @ 0.5 MICRONS, STANDARD

  4. EFFECTIVE FILTER CLEANING VIA PULSE-JET

  5. MOUNTED ON HEAVY-DUTY STEEL
  STRUCTURE

  6. NOISE: 85 dBA @ 3 ft (1m)

  7. WEIGHT ~ 2100 lbs

PAINT SPEC: EQUIPMENT COLOUR - DUROVAC BLUE STRUCTURAL FRAME COLOUR - BLACK

Note All dimensions are in Inches

| Note - All dimensions are in inches         |   |
|---------------------------------------------|---|
| CUSTOMER:                                   |   |
| *                                           |   |
| PROJECT:                                    | _ |
| 05369                                       |   |
| CVS Components 20Hp, 6M with 26" Dia Filter |   |

CVS Components 20Hp, 6M with 26" Dia Filter Separator & 24" Dia Primary Separator

|                |                | - /                                                                                                                      |  |
|----------------|----------------|--------------------------------------------------------------------------------------------------------------------------|--|
| SHEET SIZE:    | scale:<br>1:36 | THE INFORMATION CONTAINED IN DRAWING IS PROPRIETARY. NO PAI THIS DRAWING MAY BE TRANSMITH OTHER PARTIES WITHOUT PRIOR WE |  |
| SHEET 2 OF 2   |                | PERMISSION FROM NORTHWIND A<br>SYSTEMS OR ITS APPROVED AGEN                                                              |  |
| DRAWN BY: RAVI |                | <sup>DATE:</sup> 2012/09/04                                                                                              |  |
| CHECKED BY:    |                | DATE: 2012/09/04                                                                                                         |  |