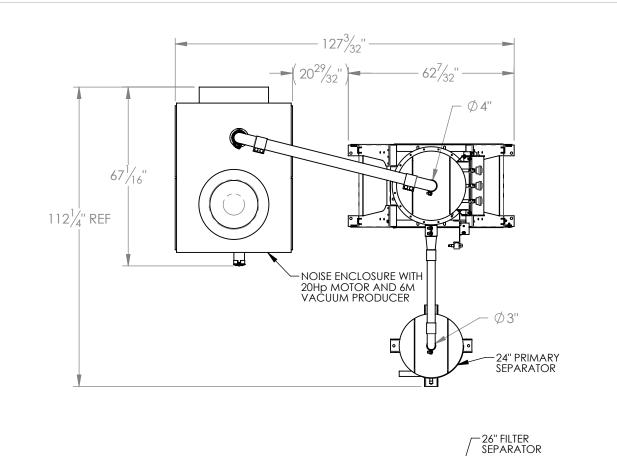

RAVI CHECKED BY:

2012/09/04 KRW

DWG NO: 05369-A001 REV. NO: В

Ø 4'' —

Ø 24''

43"

 $170^{31}/_{32}$ "

1003/"

1000 CFM VENTILATION

FAN-

59"

- 44'' **---**

62/32"

-(3) 3/4" DIAPHRAGM VALVES

50 1/

05369

CVS Components 20Hp, 6M with 26" Dia Filter Separator & 24" Dia Primary Separator

|                |                | - /                                                                                                                      |  |
|----------------|----------------|--------------------------------------------------------------------------------------------------------------------------|--|
| SHEET SIZE:    | scale:<br>1:36 | THE INFORMATION CONTAINED IN DRAWING IS PROPRIETARY. NO PAI THIS DRAWING MAY BE TRANSMITH OTHER PARTIES WITHOUT PRIOR WE |  |
| SHEET 2 OF 2   |                | PERMISSION FROM NORTHWIND A<br>SYSTEMS OR ITS APPROVED AGEN                                                              |  |
| DRAWN BY: RAVI |                | <sup>DATE:</sup> 2012/09/04                                                                                              |  |
| CHECKED BY:    |                | DATE: 2012/09/04                                                                                                         |  |