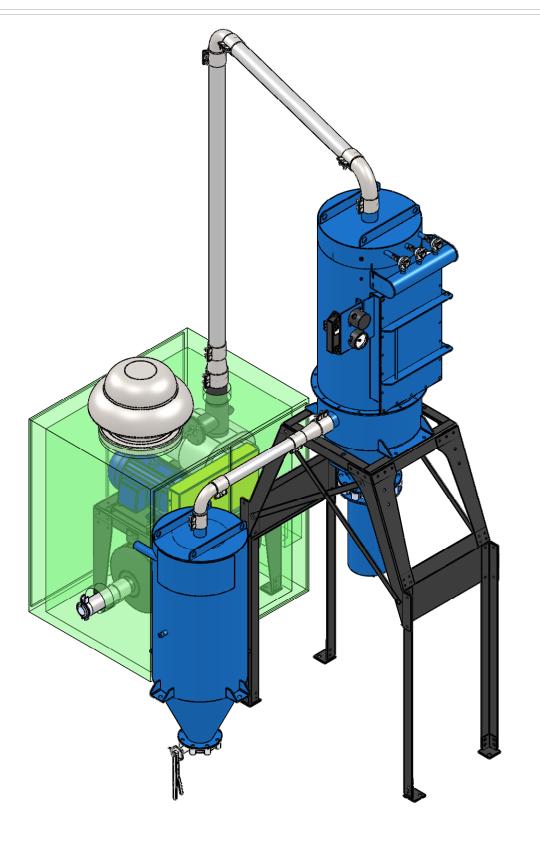

## AMERICAN VACUUM COMPANY

7301 N MONTICELLO AVE SKOKIE, IL 60076 800-321-2849

- GENERAL SPECIFICATIONS:

  1. 400 ICFM @ 16" Hg. CONTINUOUS

  2. SUTORBILT 6M VACUUM PRODUCER WITH
  20Hp TEFC 1800 RPM 460/3/60 MOTOR

  3. 90 SFt FILTER, POLYESTER FELT WITH 99.9%
  @ 0.5 MICRONS, STANDARD

  4. EFFECTIVE FILTER CLEANING VIA PULSE-JET

  5. MOUNTED ON HEAVY-DUTY STEEL
  STRUCTURE

  6. NOISE: 85 dBA @ 3 ft (1m)

  7. WEIGHT ~ 2100 lbs

PAINT SPEC: EQUIPMENT COLOUR - DUROVAC BLUE STRUCTURAL FRAME COLOUR - BLACK

Note All dimensions are in Inches

| Note - All dimensions are in inches         |   |
|---------------------------------------------|---|
| CUSTOMER:                                   |   |
| *                                           |   |
| PROJECT:                                    | _ |
| 05369                                       |   |
| CVS Components 20Hp, 6M with 26" Dia Filter |   |

CVS Components 20Hp, 6M with 26" Dia Filter Separator & 24" Dia Primary Separator

|                |                | - /                                                                                                                      |  |
|----------------|----------------|--------------------------------------------------------------------------------------------------------------------------|--|
| SHEET SIZE:    | scale:<br>1:36 | THE INFORMATION CONTAINED IN DRAWING IS PROPRIETARY. NO PAI THIS DRAWING MAY BE TRANSMITH OTHER PARTIES WITHOUT PRIOR WE |  |
| SHEET 2 OF 2   |                | PERMISSION FROM NORTHWIND A<br>SYSTEMS OR ITS APPROVED AGEN                                                              |  |
| DRAWN BY: RAVI |                | <sup>DATE:</sup> 2012/09/04                                                                                              |  |
| CHECKED BY:    |                | DATE: 2012/09/04                                                                                                         |  |