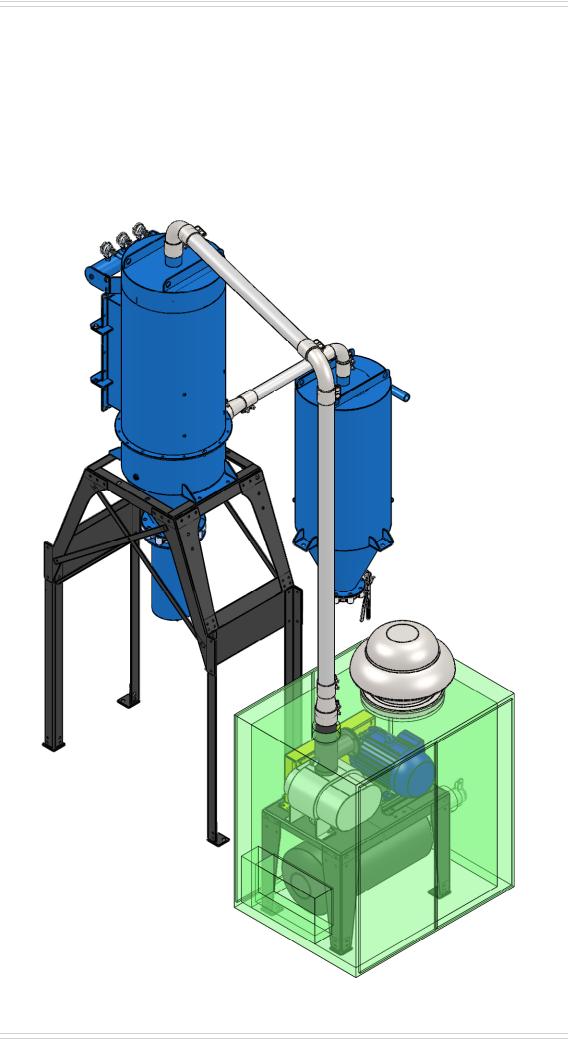

## AMERICAN VACUUM COMPANY

7301 N MONTICELLO AVE SKOKIE, IL 60076 800-321-2849

- GENERAL SPECIFICATIONS:

  1. 400 ICFM @ 16" Hg. CONTINUOUS

  2. SUTORBILT 6M VACUUM PRODUCER WITH
  20Hp TEFC 1800 RPM 460/3/60 MOTOR

  3. 90 SFt FILTER, POLYESTER FELT WITH 99.9%
  @ 0.5 MICRONS, STANDARD

  4. EFFECTIVE FILTER CLEANING VIA PULSE-JET

  5. MOUNTED ON HEAVY-DUTY STEEL
  STRUCTURE

  6. NOISE: 85 dBA @ 3 ft (1m)

  7. WEIGHT ~ 2100 lbs

PAINT SPEC: EQUIPMENT COLOUR - DUROVAC BLUE STRUCTURAL FRAME COLOUR - BLACK

Note All dimensions are in Inches

| Note - All dimensions are in inches         |   |
|---------------------------------------------|---|
| CUSTOMER:                                   |   |
| *                                           |   |
| PROJECT:                                    | _ |
| 05369                                       |   |
| CVS Components 20Hp, 6M with 26" Dia Filter |   |

CVS Components 20Hp, 6M with 26" Dia Filter Separator & 24" Dia Primary Separator

|                |                | - /                                                                                                                      |  |
|----------------|----------------|--------------------------------------------------------------------------------------------------------------------------|--|
| SHEET SIZE:    | scale:<br>1:36 | THE INFORMATION CONTAINED IN DRAWING IS PROPRIETARY. NO PAI THIS DRAWING MAY BE TRANSMITH OTHER PARTIES WITHOUT PRIOR WE |  |
| SHEET 2 OF 2   |                | PERMISSION FROM NORTHWIND A<br>SYSTEMS OR ITS APPROVED AGEN                                                              |  |
| DRAWN BY: RAVI |                | <sup>DATE:</sup> 2012/09/04                                                                                              |  |
| CHECKED BY:    |                | DATE: 2012/09/04                                                                                                         |  |