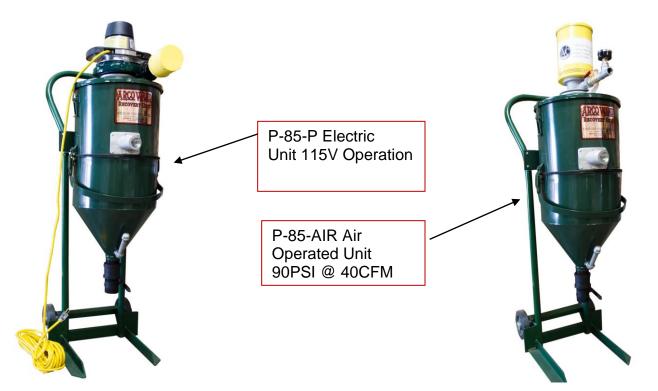

## Arco Wand P-85 Series Flux Recovery Units

These high performance, yet compact units are ideal for portable flux recovery. The air powered unit can run continuously and creates high vacuum levels. The electric unit run off standard 115V power and is rated for intermittent use.

## **Features & Specifications**

|                                         | P-85-P                     | P-85-AIR                   |
|-----------------------------------------|----------------------------|----------------------------|
| System Horsepower                       | 1.5 HP                     | Air                        |
| Recovery rate with<br>1-1/2" x 10' Hose | 30 lbs per min             | 45 lbs per min             |
| Performance                             | 50" Waterlift &<br>196 CFM | 180" Waterlift<br>& 110CFM |
| Voltage/Phase                           | 115/220/1/60               | 90PSI @<br>40CFM           |
| Dimensions L, W , H                     | 57" H x 20" W              | 57" H x 20" W              |
| Hopper Capacity                         | 150 lbs                    | 150 lbs                    |
| Inlet Size                              | 1.5"                       | 1.5"                       |
| Weight                                  | 100 LBS                    | 95 LBS                     |