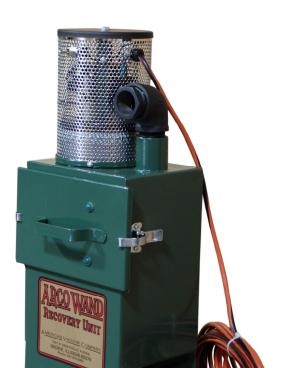

## **ARCO F-100 FLUX RECOVERY UNIT**

# **LIGHTWEIGHT F-100 Series**

The F-100 is a direct hopper mount flux recovery unit. It is light, compact, simple in operation and powerful enough to do an excellent recovery job.

#### F-100 Common Features:

- 1 HP By-pass motor
- 115 or 220V Operation
- Flux discharges into weld hopper when unit is turned off
- Oversized, heavy-duty cartridge filter
- Filter efficiency of 99% @ 2 microns
- Unit can be mounted right or left handed
- Unit comes standard with removable slag screen
- Adapts to any weld hopper
- Powder coat finish paint