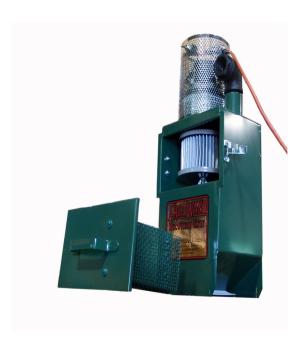

## **ARCO F-100 FLUX RECOVERY UNIT**

# **LIGHTWEIGHT F-100 Series**

The F-100 is a direct hopper mount flux recovery unit. It is light, compact, simple in operation and powerful enough to do an excellent recovery job.

#### F-100 Common Features:

- 1 HP By-pass motor
- 115 or 220V Operation
- Flux discharges into weld hopper when unit is turned off
- Oversized, heavy-duty cartridge filter
- Filter efficiency of 99% @ 2 microns
- Unit can be mounted right or left handed
- Unit comes standard with removable slag screen
- Adapts to any weld hopper
- Powder coat finish paint