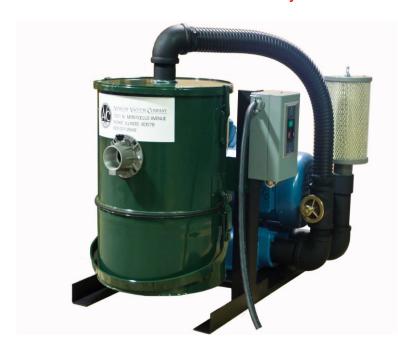

# **ARCO 1000** Continuous Duty Vacuum

### 1000-S Series

The Arco 1000 series was specifically designed for fast, efficient as well as dependable performance in a compact size. This powerful yet quiet vacuum increases your productivity where intermittent duty vacuums fail.

#### 1000-S Series Common Features:

- Continuous duty regenerative vacuum producer
- TEFC 3600 rpm high efficiency motor
- Heavy duty cloth filter
- Filter efficiency of **99.99% @ 2.0 microns**, standard
- Motor for 50 or 60 cycle
- Cast aluminum blower and impeller
- Discharge filter silencer
- Guaranteed 24 hour per day operation
- Powder coat finish paint

## **1000-S Series** Model Specific Features:

|                     | 1000-S          | 1000-S-3        | 1000-S-5        |
|---------------------|-----------------|-----------------|-----------------|
| System Horsepower   | 1.0 Hp          | 3.0 Hp          | 5.0 Hp          |
| CFM (Maximum)       | 98 cfm          | 150 cfm         | 225 cfm         |
| Vacuum (Maximum)    | 50 " S.P.       | 80 " S.P.       | 80 " S.P.       |
| Voltage/Phase       | 115 / 1         | 230-460 / 3     | 230-460 / 3     |
| Dimensions L, W , H | 24" x 18" x 28" | 32" x 18" x 28" | 32" x 18" x 28" |
| Storage (US Gal)    | 4.0             | 4.0             | 4.0             |
| Noise Level @ 3ft   | 78 dBa          | 80 dBa          | 82 dBa          |
| Weight              | 145 lbs.        | 185 lbs.        | 165 lbs.        |