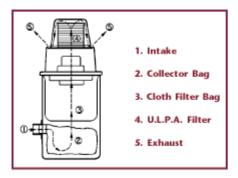

Our absolute filtration system includes a dual layer disposable paper bag, a non-woven cloth filter and a standard U.L.P.A (Ultra Low Particulate Air) filter, 99.999% efficient at 0.12 microns. This efficiency is much greater than normal H.E.P.A (High Efficiency Particulate Air) filters.