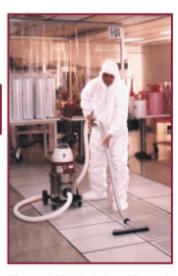

A powerful 1.2 hp motor supplies ample suction at a constant airflow, and with a sound rating of only 65 dba, it is one of the guietest units available.

The Model CRV is designed for use in Class 1 Clean Room environments to reduce the incidence of airborne contaminants.

The Model CRV has a 4-wheel carriage, providing stability.

The Model CRV is available in stainless steel or painted units and come with or without a wheel carriage to suit your needs.

|                               | U.S. MEASURES    | METRIC                  |
|-------------------------------|------------------|-------------------------|
| AIR FLOW:                     | 99 CFM           | 2.8 m <sup>3</sup> /min |
| POWER:                        | 930 watts        | 930 watts               |
| TANK SIZE:                    | 4 gal            | 15 liters               |
| CAPACITY:                     | .21 cu. ft. feet | .006 m3                 |
| LIFT:                         | 88 inches        | 2235 mm                 |
| CORD:                         | 16-3, 50'        | 16-3, 15 mm             |
| WHEELS: front                 | 3'               | 8 cm                    |
| rear                          | 6'               | 15 cm                   |
| WEIGHT (w/wheels):            | 26 lbs           | 12 kg                   |
| WEIGHT (w/out wheels): 19 lbs |                  | 9 kg                    |