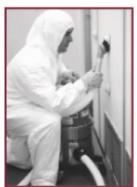

## Minuteman Model CRV - 99.999% efficient at 0.12 microns

When used with a round brush tool, or any attachment, the Model CRV is effective at capturing dust particles in critically clean environments.

Surface contamination control is a challenging process within any cleanroom. "Unseen" particles, those particles smaller than 40 microns, can be the most difficult to control. The **Minuteman Model CRV**<sup>TM</sup> - **Clean Room Vacuum** was especially designed to be an

Room Vacuum was especially designed to be an intricate part of your facility cleaning procedures. It is ideal for use in Class 1 through Class 100,000 cleanrooms, gowning areas and air showers in all pharmaceutical labs, medical devices manufacturers, biological labs and computer rooms.