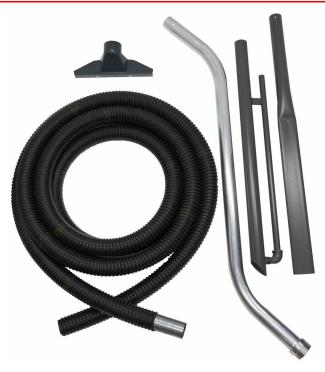

## ITEMS IN THE TOOL KIT

## \$8000 2" X 25' HEAVY DUTY VACUUM HOSE

2"x 25' Heavy duty rubber vacuum hose, abrasion resistant, static dissipating & smooth bore inside. Hose is for highly abrasive applications.

### 800201 FLOOR ROD- 2"

54" Aluminum Floor Rod with Swivel End, Lightweight handle for use with 2" Master Nozzle & All 2" Tools

## 800212 12" WIDE GULPER TOOL- 2"

2"x 12" Wide mouth gulper tool for large amounts of material wet or dry. Tool is designed to handle large debris including rocks or metal chips.

#### 802013 40" STEEL CREVICE TOOL- 2"

Ideal for Cleaning in tight & confined areas. 40" length allows for cleaning under racking and hard to reach areas.

#### 802035 36" BULK CLEANING TOOL WITH BREATHER- 2"

Tool is designed for moving mounds of material. The tool has a built-in snorkel that allows for a continuous air stream and to prevent chocking off the vacuum at the pick-up point. The bulk breathing tool can handle wet or dry material.