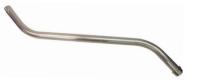

### 800201 FLOOR ROD- 2"

54" Aluminum Floor Rod with Swivel End, Lightweight handle for use with 2" Master Nozzle & All 2" Tools