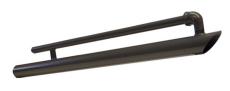

## 800212 12" WIDE GULPER TOOL- 2"

2"x 12" Wide mouth gulper tool for large amounts of material wet or dry. Tool is designed to handle large debris including rocks or metal chips.