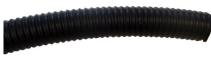

## \$8000 2" X 25' HEAVY DUTY VACUUM HOSE

2"x 25' Heavy duty rubber vacuum hose, abrasion resistant, static dissipating & smooth bore inside. Hose is for highly abrasive applications.