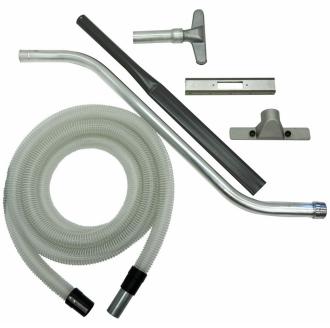

# **ITEMS IN THE TOOL KIT**

2" X 25' Clear, Grounded, Urethane, Smooth bore inside vacuum hose. The hose is wire reinforced and grounded to meet >10 Ohms of resistance

#### 800201 FLOOR ROD- 2"

54" Aluminum Floor Rod with Swivel End, Lightweight handle for use with 2" Master Nozzle & All 2" Tools

#### 800225 MASTER NOZZLE-2"

2" Master Nozzle used with floor Rod. Can adapt to any of the 2" Floor Adapters.

### 800228 14" FIBER FLOOR TOOL ADAPTER- 2"

14" Floor Tool for use on concrete floors with smooth or rough surfaces. Tool has a hard fiber shoe. Adapts to 2" Master Nozzle

#### 800224 10" HAND BRUSH TOOL- 2"

Cast Aluminum brush hand tool, Ideal for bench & table top cleaning. 10" opening is wide enough to handle large amounts of material at a time.

## 802013 40" STEEL CREVICE TOOL- 2"

Ideal for Cleaning in tight & confined areas. 40" length allows for cleaning under racking and hard to reach areas.