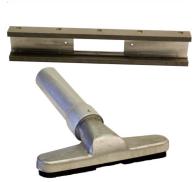

### 800228 14" FIBER FLOOR TOOL ADAPTER- 2"

14" Floor Tool for use on concrete floors with smooth or rough surfaces. Tool has a hard fiber shoe. Adapts to 2" Master Nozzle

#### 800224 10" HAND BRUSH TOOL- 2"

Cast Aluminum brush hand tool, Ideal for bench & table top cleaning. 10" opening is wide enough to handle large amounts of material at a time.