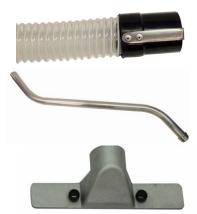

# **ITEMS IN THE TOOL KIT**

2" X 25' Clear, Grounded, Urethane, Smooth bore inside vacuum hose. The hose is wire reinforced and grounded to meet >10 Ohms of resistance

#### 800201 FLOOR ROD- 2"

54" Aluminum Floor Rod with Swivel End, Lightweight handle for use with 2" Master Nozzle & All 2" Tools

#### 800225 MASTER NOZZLE-2"

2" Master Nozzle used with floor Rod. Can adapt to any of the 2" Floor Adapters.