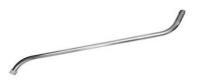

#### 800015 FLOOR ROD 1-1/2"

54" Aluminum floor rod with swivel end, lightweight handle for use with all 1-1/2" floor tools.