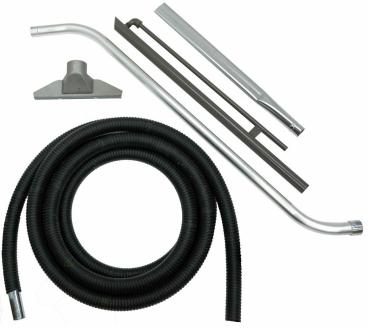

# 21-H HEAVY DUTY HOSE & TOOL KIT- 1-1/2"

## **ITEMS IN THE TOOL KIT**

# **S8000 25' HEAVY DUTY STATIC DISSIPATING HOSE-1-1/2"**

1-1/2" X 25' black, static dissipating, abrasion resistant vacuum hose. More flexible than rubber. heavy duty applications

#### 800015 FLOOR ROD 1-1/2"

54" Aluminum floor rod with swivel end, lightweight handle for use with all 1-1/2" floor tools.

## 800070 12" WIDE MOUTH GULPER TOOL- 1-1/2"

12" Wide gulper tool for recovery of larger objects and large amounts of material. Gulper tool has hard fiber shoe ideal for hard surfaces

## 800034 CHROME PLATED STEEL CREVICE TOOL-1-1/2"

24" Steel crevice tool that is chrome plated. Great for tough to get to areas.

## 801035 BULK CLEANING TOOL WITH BREATHER- 1-1/2"

36" Bulk pick-up tool designed with an air breather to be submerged in bulk dry material piles or liquid. Tool is painted steel

AMERICAN VACUUM, SKOKIE, IL 60076 TOLL FREE: 800-321-2849 FAX: 847-674-0214 www.americanvacuum.com email:sales@americanvacuum.com