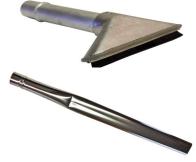

#### 800038 6" HAND UPHOLSTERY TOOL- 1-1/2"

6" Wide opening cast aluminum body with 7" handle and removable brush insert

#### 800034 STEEL CREVICE TOOL- 1-1/2"

24" Steel Crevice Tool used for tight corners and crevices