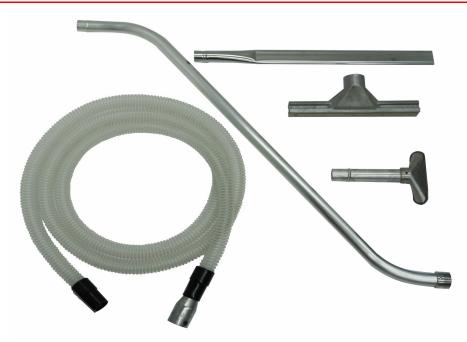

### <u>ITEMS IN THE TOOL KIT</u>

1-1/2" X 15' Clear, Grounded, Urethane, Smooth bore inside vacuum hose. The hose is wire reinforced and grounded to meet >10 Ohms of resistance

54" Aluminum Floor Rod with Swivel End, Lightweight handle for use with all 1-1/2" floor tools

#### <u>800108 14" FIBER FLOOR TOOL- 1-1/2"</u>

14" Floor Tool for use on concrete floors with smooth or rough surfaces. Tool has a hard fiber shoe.

#### 800038 6" HAND UPHOLSTERY TOOL- 1-1/2"

6" Wide opening cast aluminum body with 7" handle and removable brush insert

#### 800034 STEEL CREVICE TOOL- 1-1/2"

24" Steel Crevice Tool used for tight corners and crevices