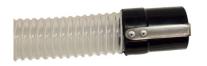

### <u>ITEMS IN THE TOOL KIT</u>

1-1/2" X 15' Clear, Grounded, Urethane, Smooth bore inside vacuum hose. The hose is wire reinforced and grounded to meet >10 Ohms of resistance

54" Aluminum Floor Rod with Swivel End, Lightweight handle for use with all 1-1/2" floor tools