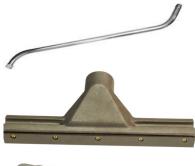

#### <u>800108 14" FIBER FLOOR TOOL- 1-1/2"</u>

14" Floor Tool for use on concrete floors with smooth or rough surfaces. Tool has a hard fiber shoe.