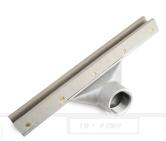

#### <mark>800108</mark> 14" FIBER FLOOR TOOL - 1-1/2"

**14" floor tool for use on concrete floors** with smooth or rough surfaces. Tool has a hard fiber shoe.