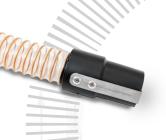

#### **S4050G** 1-1/2 X 15 GROUND-ED VACUUM HOSE - 1-1/2"

1-1/2" x 15' clear, grounded, urethane, smooth bore inside vacuum hose. The hose is wire reinforced and grounded to meet >10 Ohms of resistance.