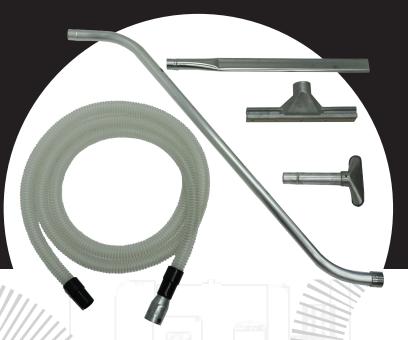

# 21-G 1-1/2"

GROUNDED HOSE & TOOL KIT

ITEMS IN THE TOOL KIT

#### **S4050G** 1-1/2 X 15 GROUND-ED VACUUM HOSE - 1-1/2"

1-1/2" x 15' clear, grounded, urethane, smooth bore inside vacuum hose. The hose is wire reinforced and grounded to meet >10 Ohms of resistance.

#### 800015 FLOOR ROD - 1-1/2"

**54" aluminum floor rod with swivel end.** Light-weight handle for use with all 1-1/2" floor tools.

#### <mark>800108</mark> 14" FIBER FLOOR TOOL - 1-1/2"

**14" floor tool for use on concrete floors** with smooth or rough surfaces. Tool has a hard fiber shoe.

## **800038** 6" HAND UPHOLSTERY TOOL - 1-1/2"

**6" wide opening cast aluminum body** with 7" handle and removable brush insert.

### 800034 STEEL CREVICE TOOL -1-1/2"

**24" steel crevice tool** used for tight corners and crevices

INDUSTRIAL VACUUMS - HOSE & CLEANING TOOLS - CENTRAL VACUUM TUBE & FITTINGS